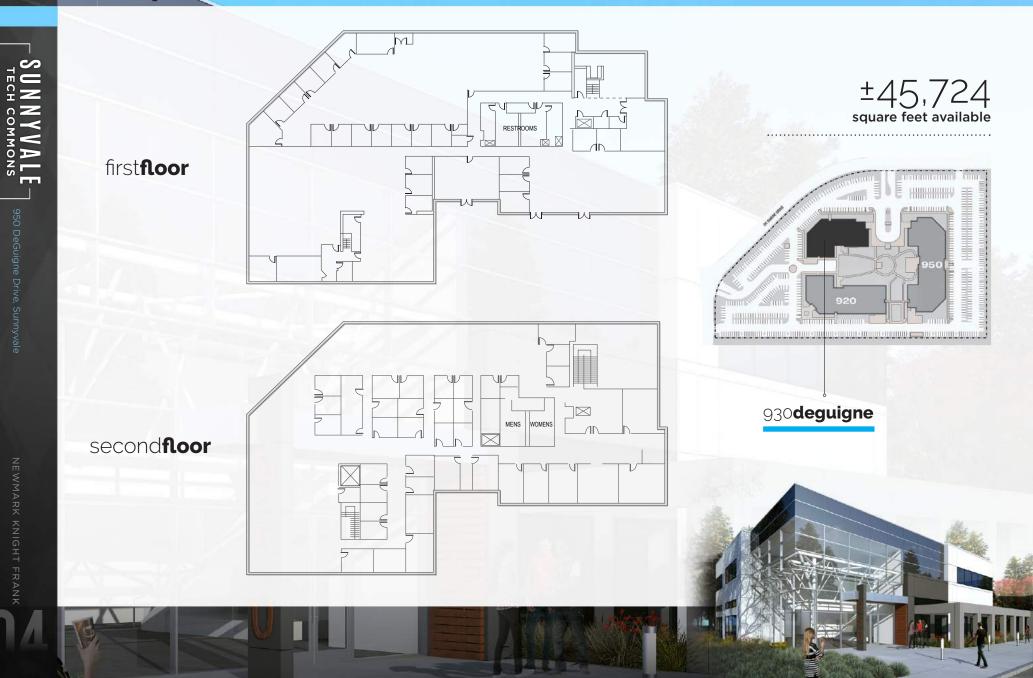

ge all-hands space/cafeteria adjacent to outdoor landscaped courtyard, fountain area, and volleyball court

2,000 amps, 277/480 volt, 3-phase electrical power and loading docks

Parking ratio of 3.5/1,000 square feet

EASED





# renovations & landscaping

AN ACRE OF OPEN AREA/OUTDOOR COLLABORATIVE SPACE RECENTLY RENOVATED

Large outdoor dining area with BBQ

Great balance of natural sunlight and shading from mature trees

.....

Built-in seating for large gatherings

.....

NEWMARI

Volleyball court and ample space for many recreational activities

Enclosed courtyard with fountain provides quiet outdoor space for working

and the second se

Seamless transition from cafeteria with 14' ceilings to outdoor space



### floorplans / 950 DeGuigne Drive



### floorplans / 930 DeGuigne Drive



#### amenitiesmap



### - SUNNYVALE-TECH COMMONS



ORCHARD

COMMERCIAL

Jeff Arrillaga • 408.982.8478 • jarrillaga@ngkf.com • CA RE License #00935379 Byron Renfro • 408.955.1402 • brenfro@orchardcommercial.com • CA RE License #01324378

guarantee, warranty or representation, either express or implied, is made with respect to such information. Terms of sale or lease and availability are subject to change or withdrawal without notice. 15-1620.11/18