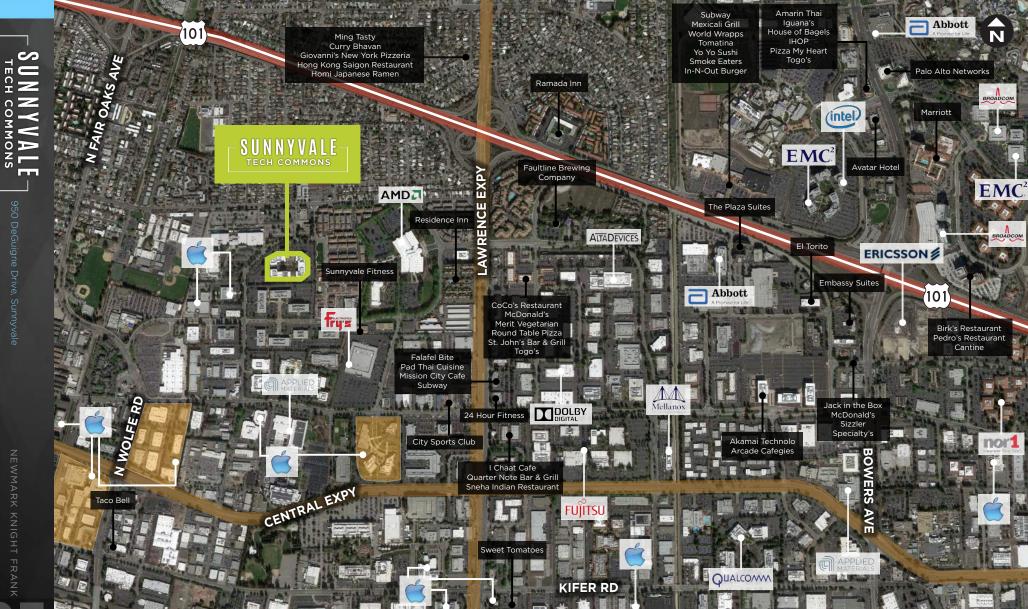

feteria adjacent to outdoor landscaped courtyard, fountain area, and volleyball court

2,000 amps, 277/480 volt, 3-phase electrical power and loading docks

Parking ratio of 3.5/1,000 square feet

EASED





# renovations & landscaping

AN ACRE OF OPEN AREA/OUTDOOR COLLABORATIVE SPACE RECENTLY RENOVATED

Large outdoor dining area with BBQ

Great balance of natural sunlight and shading from mature trees

.....

Built-in seating for large gatherings

.....

NEWMARI

Volleyball court and ample space for many recreational activities

Enclosed courtyard with fountain provides quiet outdoor space for working

and the second se

Seamless transition from cafeteria with 14' ceilings to outdoor space



### floorplans / 950 DeGuigne Drive



### floorplans / 930 DeGuigne Drive



#### amenitiesmap



### - SUNNYVALE-TECH COMMONS



ORCHARD

COMMERCIAL

Jeff Arrillaga • 408.982.8478 • jarrillaga@ngkf.com • CA RE License #00935379 Byron Renfro • 408.955.1402 • brenfro@orchardcommercial.com • CA RE License #01324378

guarantee, warranty or representation, either express or implied, is made with respect to such information. Terms of sale or lease and availability are subject to change or withdrawal without notice. 15-1620.11/18