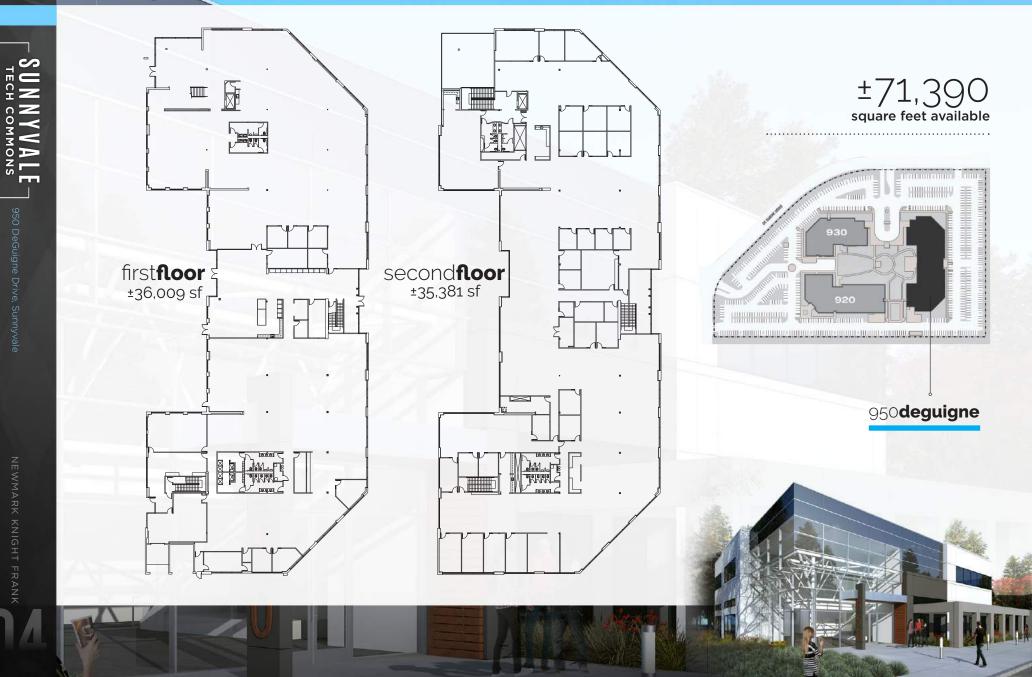

(2011) with showers and lockers and large all-hands space/cafeteria adjacent to outdoor landscaped courtyard, fountain area, and volleyball court

2,000 amps, 277/480 volt, 3-phase electrical power and loading docks

Parking ratio of 3.5/1,000 square feet

EASED





# renovations & landscaping

AN ACRE OF OPEN AREA/OUTDOOR COLLABORATIVE SPACE RECENTLY RENOVATED

Large outdoor dining area with BBQ

Great balance of natural sunlight and shading from mature trees

.....

Built-in seating for large gatherings

.....

NEWMARI

Volleyball court and ample space for many recreational activities

Enclosed courtyard with fountain provides quiet outdoor space for working

and the second se

Seamless transition from cafeteria with 14' ceilings to outdoor space



### floorplans / 950 DeGuigne Drive



### floorplans / 930 DeGuigne Drive



#### amenitiesmap



### - SUNNYVALE-TECH COMMONS



ORCHARD

COMMERCIAL

Jeff Arrillaga • 408.982.8478 • jarrillaga@ngkf.com • CA RE License #00935379 Byron Renfro • 408.955.1402 • brenfro@orchardcommercial.com • CA RE License #01324378

guarantee, warranty or representation, either express or implied, is made with respect to such information. Terms of sale or lease and availability are subject to change or withdrawal without notice. 15-1620.11/18